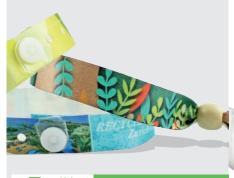

#### **FABRIC WRISTBANDS**

Made of 100% recycled polyester, the perfect choice for identifying your holidaymakers while also offering them a fun and long-lasting souvenir.