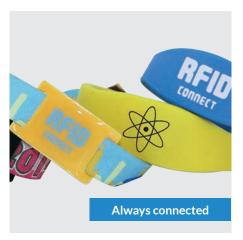

# **WRISTBANDS**

#### **RFID WRISTBANDS**

Perfect for controlling access to and opening keyless doors. Available in plastic, silicone, fabric and satin. Several RFID chips are available.