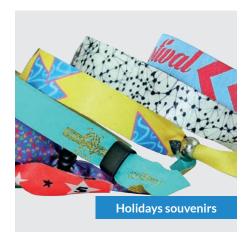

# **WRISTBANDS**

#### **FABRIC/SATIN WRISTBANDS**

An excellent way to communicate your hotel name and logo. Available in either fabric or satin. Wide variety of single-use fasteners.

#### **TYVEK® WRISTBANDS**

Wide range of bright and fluorescent colours. Perfect for short-term use (1 day) such as your themed or VIP evenings.