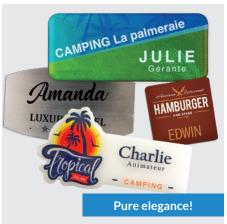

### **BADGES**

#### **RE-USABLE BADGES**

Reusable: this name badge can be harmonised with the seasons and your staff thanks to its interchangeable and customisable label.

#### **PERMANENT BADGES**

Elegant: this type of name badge can be completely tailored with shapes, sizes and finishes to suit you.