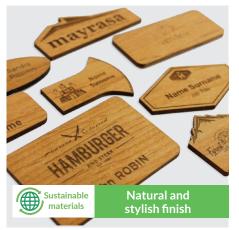

#### **IMPRESS WOODEN BADGES**

Permanent name badges made from durable wood. No plastic materials.