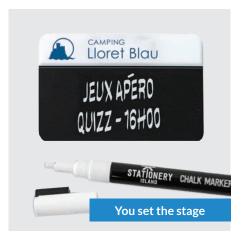

#### **CHALKBOARD BADGES**

Rewrite as you please: this badge creates a warm and friendly atmosphere. Sold in a kit with 10 badges, 1 felt-tip pen and 1 cloth.