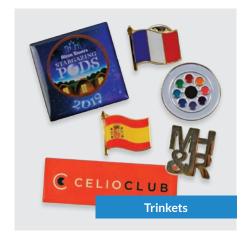

### **BADGES**

#### **ADVERTISING BADGES**

We also offer little extras such as advertising and button badges: these are a good way to advertise and trendy souvenir gifts.

#### **METAL BADGES**

Available in a wide range of styles and finishes. A little extra goes a long way when promoting your campsite's name and logo.