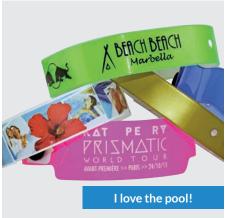

#### VINYL/PLASTIC WRISTBANDS

Ideal for multi-day use and identifying all-inclusive guests. Waterproof and resistant to swimming pool chlorine, etc. They will stay dry on your holidaymakers' wrists.

#### **FABRIC WRISTBANDS**

Made of 100% recycled polyester, the perfect choice for identifying your holidaymakers while also offering them a fun and long-lasting souvenir.