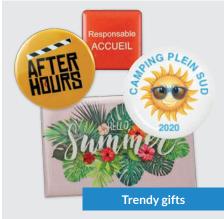

#### **ADVERTISING BADGES**

We also offer little extras such as advertising and button badges: these are a good way to advertise and trendy souvenir gifts.

#### **METAL BADGES**

Available in a wide range of styles and finishes. A little extra goes a long way when promoting your campsite's name and logo.