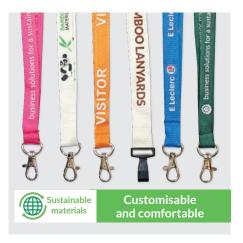

#### **LANYARDS**

Large choice of colours, materials and widths. Various types of printing. Customisable with your campsite colours and logo, etc.

#### **BAMBOO LANYARDS**

Made entirely from bamboo and tinted with water-based ink.
Naturally anti-bacterial.