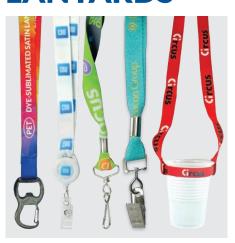

# **LANYARDS**

#### **LANYARDS**

Large choice of colours, materials and widths. Various types of printing. Customisable with your campsite colours and logo, etc.