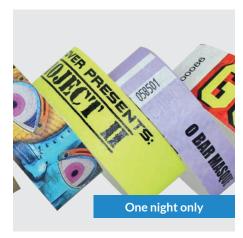

#### **FABRIC/SATIN WRISTBANDS**

An excellent way to communicate your hotel name and logo. Available in either fabric or satin. Wide variety of single-use fasteners.

#### **TYVEK® WRISTBANDS**

Wide range of bright and fluorescent colours. Perfect for short-term use (1 day) such as your themed or VIP evenings.