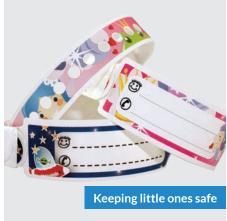

# **WRISTBANDS**

#### **IDENT-A-KID WRISTBANDS**

Parents write their contact details and attach the wristband to their child's wrist.